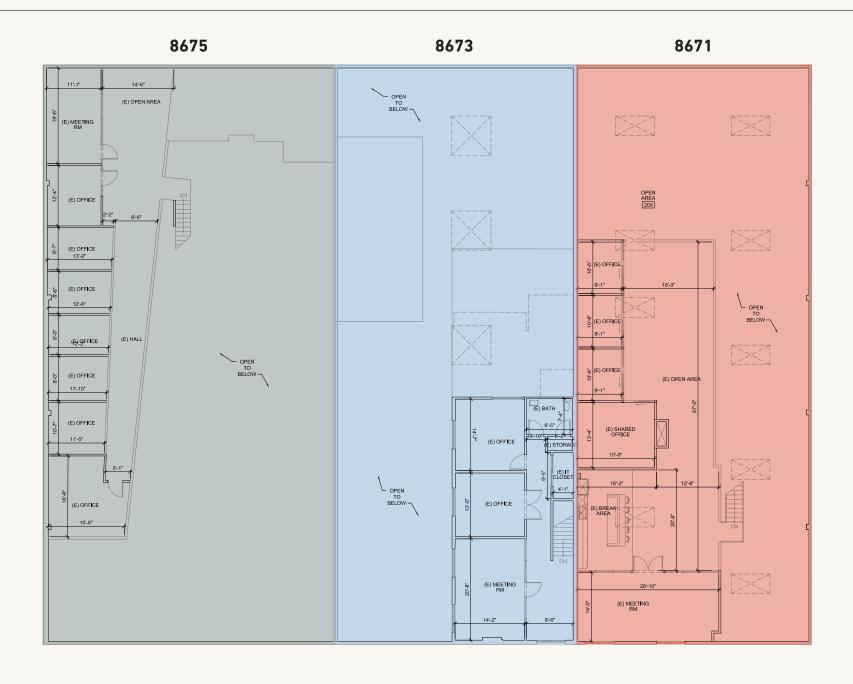

### **CONTACTS**

David Wilson 310.899.2707 dwilson@leewestla.com AGT DRE 00822760 James Wilson 310-899-2708 jwilson@leewestla.com AGT DRE 00883324

Dylan Mahood 310-899-2706 dmahood@leewestla.com AGT DRE 02027002

### **FEATURES**

- High Exposed Ceilings
- Polished Concrete Floors
- Glass Roll Up Doors
- Skylights
- Offices Were Designed as Edit Bays
- Large Private Exterior Patio
- 22' Ceiling Height,
- 4 Ground Level Doors and 1 Dock High
- 3 Phase Power
- Located in the Hayden Tract with Easy Access to the 10 and 405 Freeways



No warranty or representation is made to the accuracy of the foregoing information. Terms of sale or lease are subject to change or withdrawal without notice.













# PRODUCTION STAGES CONCEPT PLAN



# **AS IS PLANS**



# **AS IS PLANS - MEZZANINE**



# **NOTABLE TENANTS IN THE AREA**



# **CONTACTS**