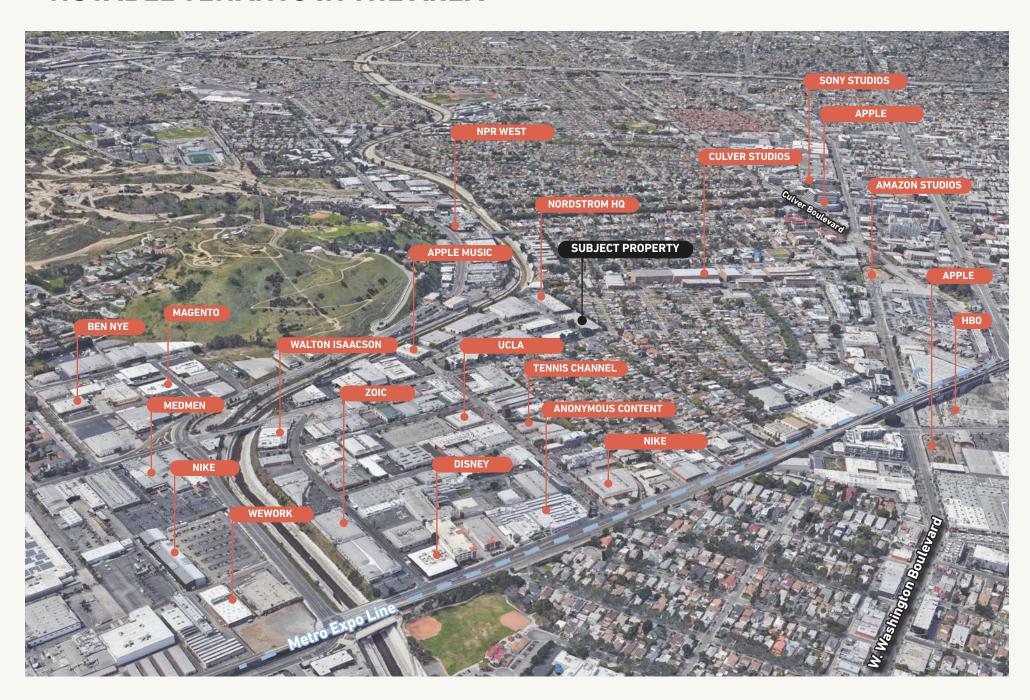

9.2707 dwilson@leewestla.com AGT DRE 00822760 James Wilson 310-899-2708 jwilson@leewestla.com AGT DRE 00883324

Dylan Mahood 310-899-2706 dmahood@leewestla.com AGT DRE 02027002

### **FEATURES**

- High Exposed Ceilings
- Polished Concrete Floors
- Glass Roll Up Doors
- Skylights
- Offices Were Designed as Edit Bays
- Large Private Exterior Patio
- 22' Ceiling Height,
- 4 Ground Level Doors and 1 Dock High
- 3 Phase Power
- Located in the Hayden Tract with Easy Access to the 10 and 405 Freeways



No warranty or representation is made to the accuracy of the foregoing information. Terms of sale or lease are subject to change or withdrawal without notice.













# PRODUCTION STAGES CONCEPT PLAN



# **AS IS PLANS**



# **AS IS PLANS - MEZZANINE**



# **NOTABLE TENANTS IN THE AREA**



# **CONTACTS**