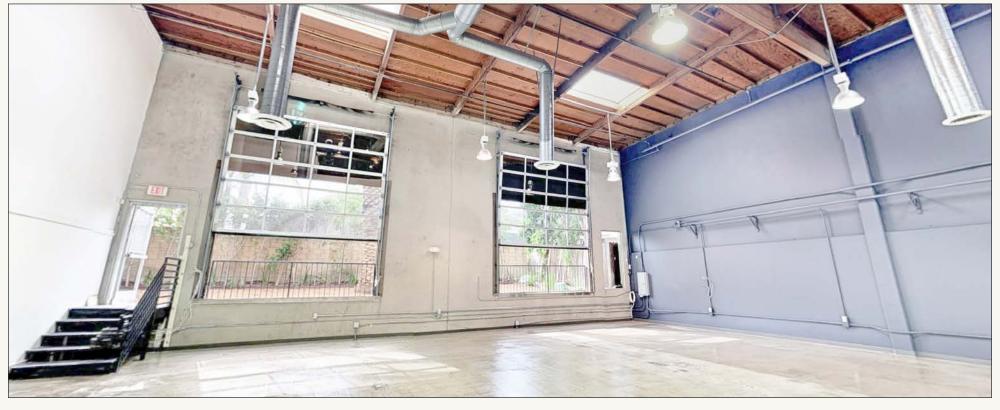

### **FEATURES**

- High Exposed Ceilings
- Polished Concrete Floors
- Glass Roll Up Doors
- Skylights
- Offices Were Designed as Edit Bays
- Large Private Exterior Patio
- 22' Ceiling Height,
- 4 Ground Level Doors and 1 Dock High
- 3 Phase Power
- Located in the Hayden Tract with Easy Access to the 10 and 405 Freeways