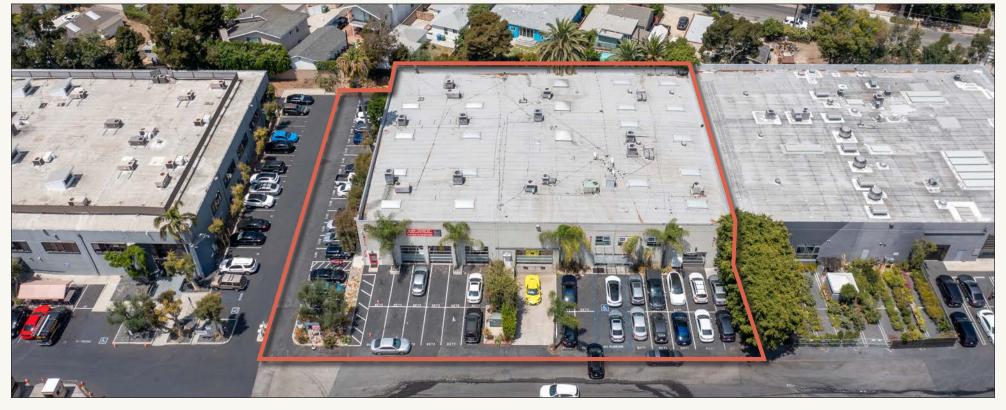

T**

Contact Broker

### **TERM**

5+ Years

### **PARKING**

2/1000 (\$175/Space/Month)

### **CONTACTS**

David Wilson 310.899.2707 dwilson@leewestla.com AGT DRE 00822760 James Wilson 310-899-2708 jwilson@leewestla.com AGT DRE 00883324

Dylan Mahood 310-899-2706 dmahood@leewestla.com AGT DRE 02027002

### **FEATURES**

- High Exposed Ceilings
- Polished Concrete Floors
- Glass Roll Up Doors
- Skylights
- Offices Were Designed as Edit Bays
- Large Private Exterior Patio
- 22' Ceiling Height,
- 4 Ground Level Doors and 1 Dock High
- 3 Phase Power
- Located in the Hayden Tract with Easy Access to the 10 and 405 Freeways



No warranty or representation is made to the accuracy of the foregoing information. Terms of sale or lease are subject to change or withdrawal without notice.













# PRODUCTION STAGES CONCEPT PLAN



# **AS IS PLANS**



# **AS IS PLANS - MEZZANINE**



# **NOTABLE TENANTS IN THE AREA**



# **CONTACTS**