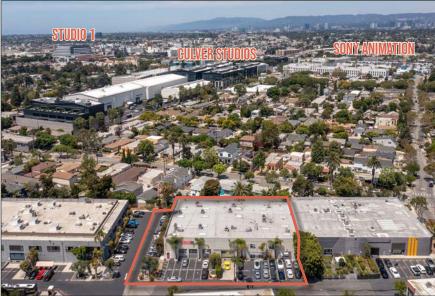

ENT**

Contact Broker

### **TERM**

5+ Years

### **PARKING**

2/1000 (\$175/Space/Month)

### **CONTACTS**

David Wilson 310.899.2707 dwilson@leewestla.com AGT DRE 00822760 James Wilson 310-899-2708 jwilson@leewestla.com AGT DRE 00883324

Dylan Mahood 310-899-2706 dmahood@leewestla.com AGT DRE 02027002

### **FEATURES**

- High Exposed Ceilings
- Polished Concrete Floors
- Glass Roll Up Doors
- Skylights
- Offices Were Designed as Edit Bays
- Large Private Exterior Patio
- 22' Ceiling Height,
- 4 Ground Level Doors and 1 Dock High
- 3 Phase Power
- Located in the Hayden Tract with Easy Access to the 10 and 405 Freeways



No warranty or representation is made to the accuracy of the foregoing information. Terms of sale or lease are subject to change or withdrawal without notice.













# PRODUCTION STAGES CONCEPT PLAN



# **AS IS PLANS**



# **AS IS PLANS - MEZZANINE**



# **NOTABLE TENANTS IN THE AREA**



# **CONTACTS**