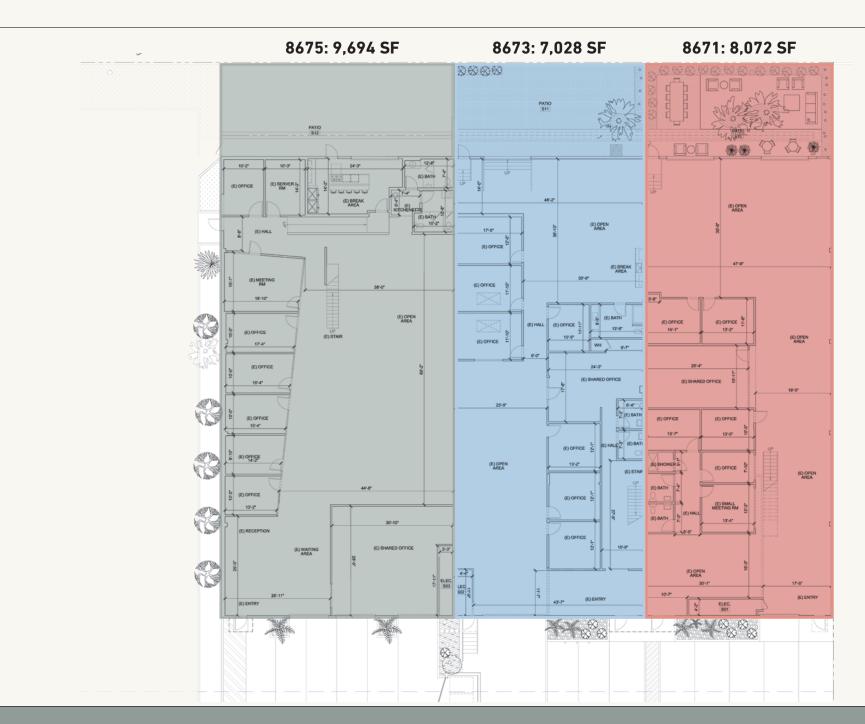

G**

2/1000 (\$175/Space/Month)

### **CONTACTS**

David Wilson 310.899.2707 dwilson@leewestla.com AGT DRE 00822760 James Wilson 310-899-2708 jwilson@leewestla.com AGT DRE 00883324

Dylan Mahood 310-899-2706 dmahood@leewestla.com AGT DRE 02027002

### **FEATURES**

- High Exposed Ceilings
- Polished Concrete Floors
- Glass Roll Up Doors
- Skylights
- Offices Were Designed as Edit Bays
- Large Private Exterior Patio
- 22' Ceiling Height,
- 4 Ground Level Doors and 1 Dock High
- 3 Phase Power
- Located in the Hayden Tract with Easy Access to the 10 and 405 Freeways



No warranty or representation is made to the accuracy of the foregoing information. Terms of sale or lease are subject to change or withdrawal without notice.













# PRODUCTION STAGES CONCEPT PLAN



# **AS IS PLANS**



# **AS IS PLANS - MEZZANINE**



# **NOTABLE TENANTS IN THE AREA**



# **CONTACTS**