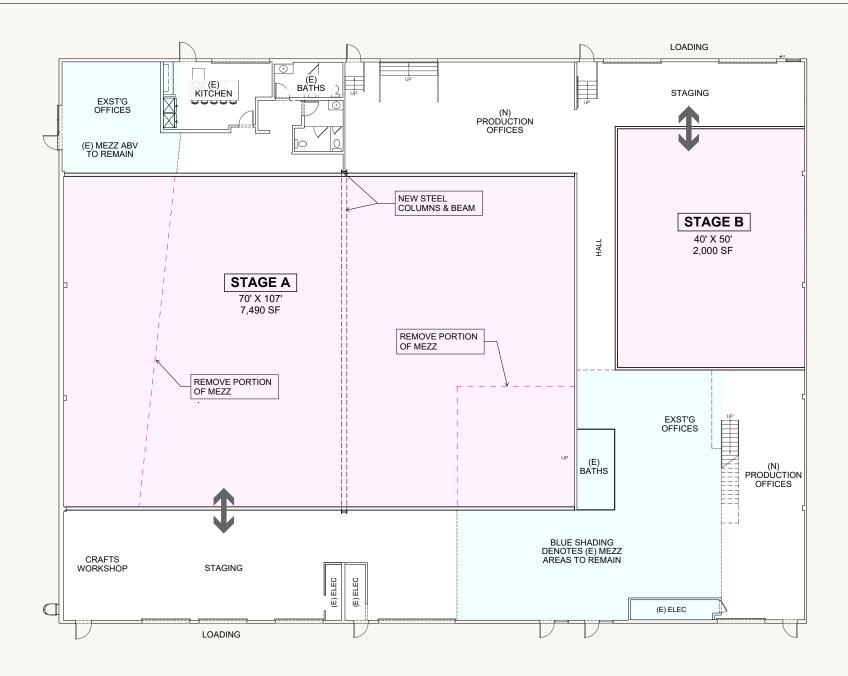

+ Years

### **PARKING**

2/1000 (\$175/Space/Month)

### **CONTACTS**

David Wilson 310.899.2707 dwilson@leewestla.com AGT DRE 00822760 James Wilson 310-899-2708 jwilson@leewestla.com AGT DRE 00883324

Dylan Mahood 310-899-2706 dmahood@leewestla.com AGT DRE 02027002

### **FEATURES**

- High Exposed Ceilings
- Polished Concrete Floors
- Glass Roll Up Doors
- Skylights
- Offices Were Designed as Edit Bays
- Large Private Exterior Patio
- 22' Ceiling Height,
- 4 Ground Level Doors and 1 Dock High
- 3 Phase Power
- Located in the Hayden Tract with Easy Access to the 10 and 405 Freeways



No warranty or representation is made to the accuracy of the foregoing information. Terms of sale or lease are subject to change or withdrawal without notice.













# PRODUCTION STAGES CONCEPT PLAN



# **AS IS PLANS**



# **AS IS PLANS - MEZZANINE**



# **NOTABLE TENANTS IN THE AREA**



# **CONTACTS**