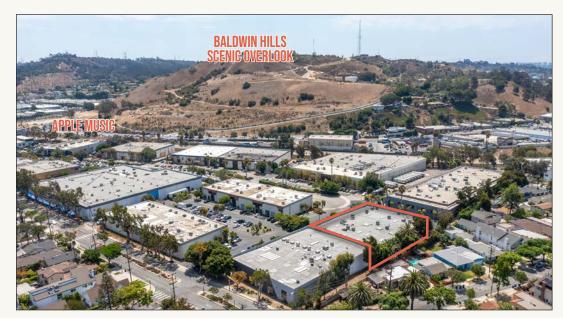

*RENT**

Contact Broker

### **TERM**

5+ Years

### **PARKING**

2/1000 (\$175/Space/Month)

### **CONTACTS**

David Wilson 310.899.2707 dwilson@leewestla.com AGT DRE 00822760 James Wilson 310-899-2708 jwilson@leewestla.com AGT DRE 00883324

Dylan Mahood 310-899-2706 dmahood@leewestla.com AGT DRE 02027002

### **FEATURES**

- High Exposed Ceilings
- Polished Concrete Floors
- Glass Roll Up Doors
- Skylights
- Offices Were Designed as Edit Bays
- Large Private Exterior Patio
- 22' Ceiling Height,
- 4 Ground Level Doors and 1 Dock High
- 3 Phase Power
- Located in the Hayden Tract with Easy Access to the 10 and 405 Freeways



No warranty or representation is made to the accuracy of the foregoing information. Terms of sale or lease are subject to change or withdrawal without notice.













# PRODUCTION STAGES CONCEPT PLAN



# **AS IS PLANS**



# **AS IS PLANS - MEZZANINE**



# **NOTABLE TENANTS IN THE AREA**



# **CONTACTS**