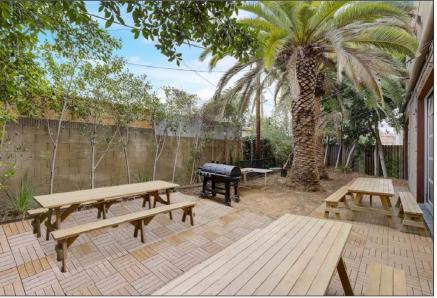

### **FEATURES**

- High Exposed Ceilings
- Polished Concrete Floors
- Glass Roll Up Doors
- Skylights
- Offices Were Designed as Edit Bays
- Large Private Exterior Patio
- 22' Ceiling Height,
- 4 Ground Level Doors and 1 Dock High
- 3 Phase Power
- Located in the Hayden Tract with Easy Access to the 10 and 405 Freeways