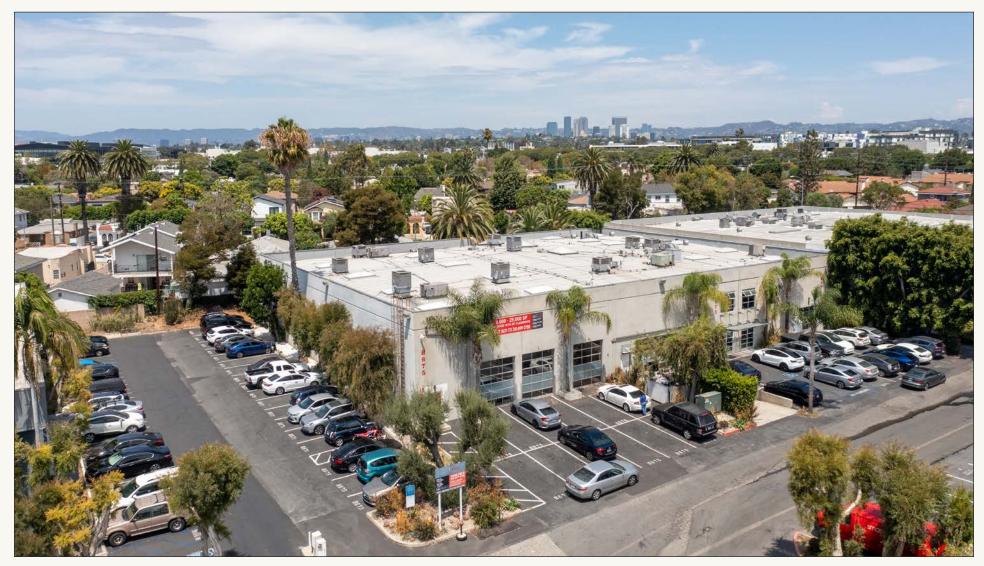

# 8671 - 8675 HAYDEN PLACE

CUVER CITY, CA 90232

# WHOLE BUILDING AVAILABLE

### **PREMISES**

± 24,743 SF (Divisible)

### **FEATURES**

- High Exposed Ceilings
- Polished Concrete Floors
- Glass Roll Up Doors
- Skylights
- Offices Were Designed as Edit Bays
- Large Private Exterior Patio
- 22' Ceiling Height,
- 4 Ground Level Doors and 1 Dock High
- 3 Phase Power
- Located in the Hayden Tract with Easy Access to the 10 and 405 Freeways