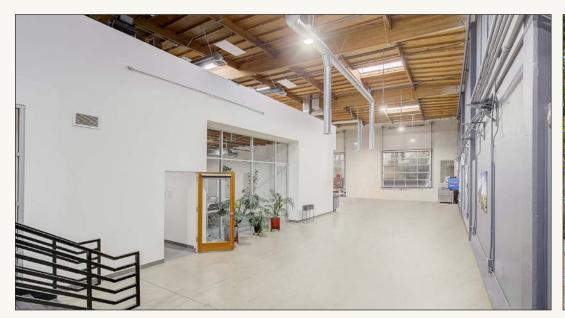

### **FEATURES**

- High Exposed Ceilings
- Polished Concrete Floors
- Glass Roll Up Doors
- Skylights
- Offices Were Designed as Edit Bays
- Large Private Exterior Patio
- 22' Ceiling Height,
- 4 Ground Level Doors and 1 Dock High
- 3 Phase Power
- Located in the Hayden Tract with Easy Access to the 10 and 405 Freeways